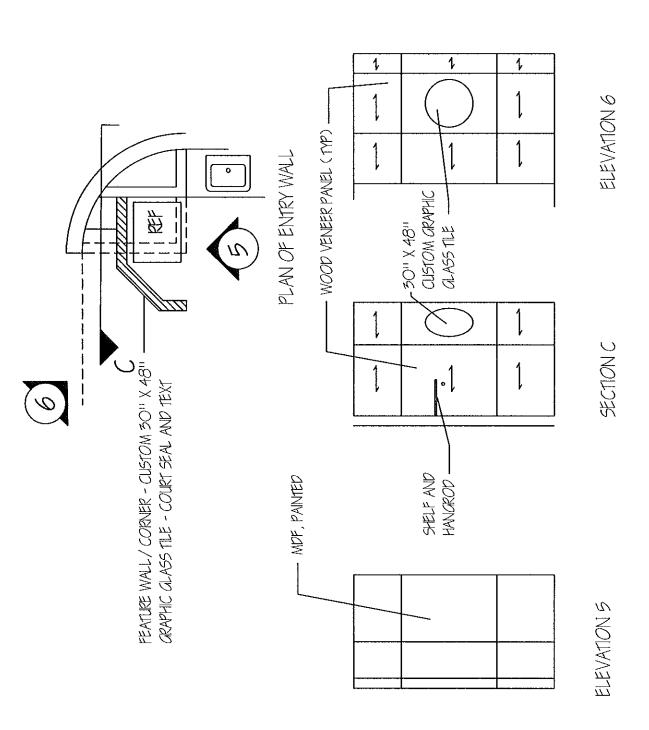

# ATTACHMENT A SCOPE OF WORK SPECIFICATIONS AND DETAILS

- 1. Furniture wall system to be glass/solid material to full height, aluminum framed glass to ceiling at 8'-5"AFF, verify in field. Layout shall be as shown on the attached drawing. The doors shall be aluminum/glass, sliding, with no lock. Glass wall at offices to have framed glass. All other walls, unless noted on the plans, shall be painted finish with two horizontal joints to accommodate furniture and accessories. Metal framing shall be clear aluminum color, solid wall finish shall be as selected by the Court in standard colors as available. More than one color may be selected.
- 2. Wall system to be Infinium, DIRTT, Steelcase or Court approved equal. The basis of design is the DIRTT product and renderings from such are included for understanding of design intent.
- 3. Existing Conditions The existing floor is concrete substrate with carpet tile. The existing walls are painted, gypsum board. The existing acoustical lay-in ceiling tile and shall remain.
- 4. Adjust wall system around any existing wood base or other trim.

-NEW FURNITURE WALLS TO BE INSTALLED FLOOR TO

. WALLS TO HAVE HORIZONFAL REVEALS TO SUPPORT

- ALL DOORS SHALL BE FULL GLASS WITH ALUMINUM

FRAME SLIDERS, NOT LOCKABLE

- DIMENSION STOWN ARE APPROXIMATE.

(水):'4-'0- ZNI(出)

PLAN. WALLS SHOWN WITH 1 AM TO BE WOOD

- ALL WALLS TO BE INSULATED / ATTENUATED FOR

公形形

- ALL DOORS TO BE CASKETED FOR SOUND

88

AFFINATION

- ALL TILES TO BE PAINTED MOF UNLESS NOTED ON

- GLASS OFFICE FRONTS TO FRAMED

U.S. DISTRICT COURT - WESTERN DISTRICT OF WISCONSIN ROBERT W. KASTENWEIER U.S. COURTHOUSE PIRST PLOOR MADISON, WISCONSIN

FURN - 5

MAY 2016

 $\alpha$ 

MAY 2016

FURNITURE WALL PLAN AND ELEVATIONS - IT DEPARTMENT SUITE