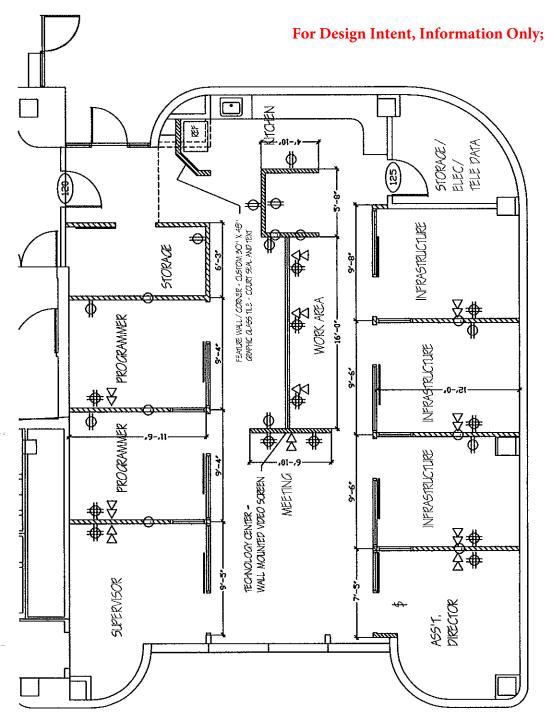

# ATTACHMENT A SCOPE OF WORK SPECIFICATIONS AND DETAILS

- 1. Furniture wall system to be glass/solid material to full height, aluminum framed glass to ceiling at 8'-5"AFF, verify in field. Layout shall be as shown on the attached drawing. The doors shall be aluminum/glass, sliding, with no lock. Glass wall at offices to have framed glass. All other walls, unless noted on the plans, shall be painted finish with two horizontal joints to accommodate furniture and accessories. Metal framing shall be clear aluminum color, solid wall finish shall be as selected by the Court in standard colors as available. More than one color may be selected.
- 2. Wall system to be Infinium, DIRTT, Steelcase or Court approved equal. The basis of design is the DIRTT product and renderings from such are included for understanding of design intent.
- 3. Existing Conditions The existing floor is concrete substrate with carpet tile. The existing walls are painted, gypsum board. The existing acoustical lay-in ceiling tile and shall remain.
- 4. Adjust wall system around any existing wood base or other trim.

-NEW FURNITURE WALLS TO BE INSTALLED FLOOR TO

. WALLS TO HAVE HORIZONFAL REVEALS TO SUPPORT

- ALL DOORS SHALL BE FULL GLASS WITH ALUMINUM

FRAME SLIDERS, NOT LOCKABLE

- DIMENSION STOWN ARE APPROXIMATE.

(水):'4-'0- ZNI(出)

PLAN. WALLS SHOWN WITH 1 AM TO BE WOOD

- ALL WALLS TO BE INSULATED / ATTENUATED FOR

公形形

- ALL DOORS TO BE CASKETED FOR SOUND

88

AFFINATION

- ALL TILES TO BE PAINTED MOF UNLESS NOTED ON

- GLASS OFFICE FRONTS TO FRAMED

FURNITURE AND ACCESSORES

BASIS OF DESIGN IS DIRTT FURNITURE WALLS.
ATTACHED DRAWINGS ARE FOR INFORMATIONAL
PURPOSES TO SEE DESING INTENT, OHER
MANUFACHIRERS, THAT MEET HE SPECIFICATION
WILL BE CONSIDERED.

FURNITURE WALL - 8'-5" FLR TO CLG

AND PATWAYS FOR ALL ELECTRICAL OUTLETS AND LIGHT

SWITCHES AND TELE/DATA OUILETS IN THE WALLS

- WALL PROVIDER TO PROVIDER ALL BOXES, CONDUITS

PR NOTALED IN THE WALL

- JUNCTION BOXES WITH CIRCUITS ARE PROVIDED ABOVE

- TELE DATA WIRE TO BE PROVIDED ABOVE CEILING, TO

THE CEILING FOR CONNECTION TO POWER WALL

- JUNCTION BOX ABOVE CEILING FOR POWER CONNECTION TO FURNITIRE WALLS
- X EXISTING ELECTRICAL OUR ET
- ◆ NEW DUPLEX RECEPTACLE TO DE PROVIDED IN FURNITURE WALLS
- ♦ NEW QUAD RECEPTACLE 10 BE PROVIDED IN FURNITURE WALLS
- WINEW FELE/ DATA 2 DATA, I PHONE (SUPPICIENT WRE TO BE PROVIDED ABOVE CELLING FOR INTEGRATION WITH PLIRUTURE WALLS) BOXES TO BE PROVIDED IN FLIRUTURE WALLS
- FLIGHT SWITCH FLIKNIFLIKE WALL VENDOR TO PROVIDE BOX AND CONDUIT

# FURNITURE WALL PLAN - IT DEPARTMENT SUITE

U.S. DISTRICT COURT - WESTERN DISTRICT OF WISCONSIN ROBERT W. KASTENMEIER U.S. COURTHOUSE FIRST FLOOR MADISON, WISCONSIN

MAY 2016

<u>ゆ</u> 二

FURNITURE WALL PLAN AND ELEVATIONS - IT DEPARTMENT SUITE