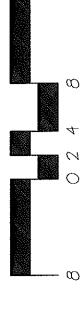

# ATTACHMENT A SCOPE OF WORK SPECIFICATIONS AND DETAILS

- 1. Furniture wall system to be glass/solid material to full height, aluminum framed glass to ceiling at 8'-5"AFF, verify in field. Layout shall be as shown on the attached drawing. The doors shall be aluminum/glass, sliding, with no lock. Glass wall at offices to have framed glass. All other walls, unless noted on the plans, shall be painted finish with two horizontal joints to accommodate furniture and accessories. Metal framing shall be clear aluminum color, solid wall finish shall be as selected by the Court in standard colors as available. More than one color may be selected.
- 2. Wall system to be Infinium, DIRTT, Steelcase or Court approved equal. The basis of design is the DIRTT product and renderings from such are included for understanding of design intent.
- 3. Existing Conditions The existing floor is concrete substrate with carpet tile. The existing walls are painted, gypsum board. The existing acoustical lay-in ceiling tile and shall remain.
- 4. Adjust wall system around any existing wood base or other trim.

FURNITURE AND ACCESSORES

BASIS OF DESIGN IS DIRTT FURNITURE WALLS.
ATTACHED DRAWINGS ARE FOR INFORMATIONAL
PURPOSES TO SEE DESING INTENT, OHER
MANUFACHIRERS, THAT MEET HE SPECIFICATION
WILL BE CONSIDERED.

U.S. DISTRICT COURT - WESTERN DISTRICT OF WISCONSIN ROBERT W. KASTENWEIER U.S. COURTHOUSE PIRST PLOOR MADISON, WISCONSIN

FURN - 5

MAY 2016

 $\alpha$ 

MAY 2016

FURNITURE WALL PLAN AND ELEVATIONS - IT DEPARTMENT SUITE