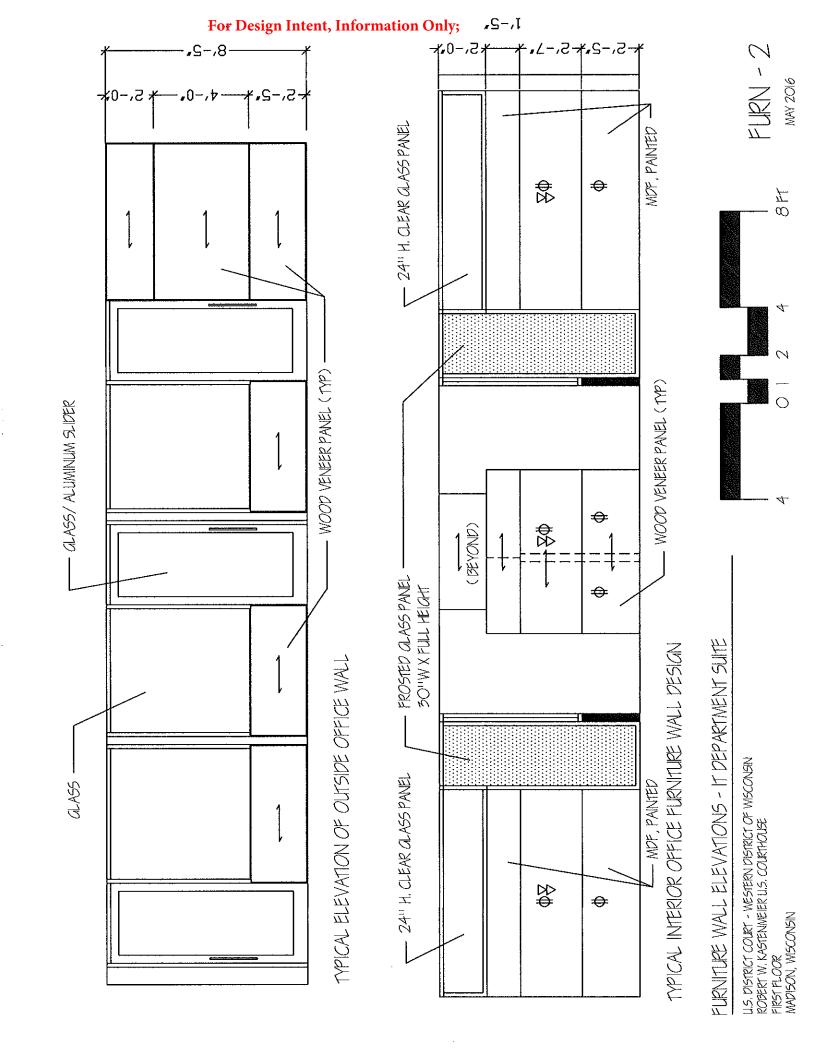

# ATTACHMENT A SCOPE OF WORK SPECIFICATIONS AND DETAILS

- 1. Furniture wall system to be glass/solid material to full height, aluminum framed glass to ceiling at 8'-5"AFF, verify in field. Layout shall be as shown on the attached drawing. The doors shall be aluminum/glass, sliding, with no lock. Glass wall at offices to have framed glass. All other walls, unless noted on the plans, shall be painted finish with two horizontal joints to accommodate furniture and accessories. Metal framing shall be clear aluminum color, solid wall finish shall be as selected by the Court in standard colors as available. More than one color may be selected.
- 2. Wall system to be Infinium, DIRTT, Steelcase or Court approved equal. The basis of design is the DIRTT product and renderings from such are included for understanding of design intent.
- 3. Existing Conditions The existing floor is concrete substrate with carpet tile. The existing walls are painted, gypsum board. The existing acoustical lay-in ceiling tile and shall remain.
- 4. Adjust wall system around any existing wood base or other trim.

FURNITURE AND ACCESSORES

BASIS OF DESIGN IS DIRTT FURNITURE WALLS.
ATTACHED DRAWINGS ARE FOR INFORMATIONAL
PURPOSES TO SEE DESING INTENT, OHER
MANUFACHIRERS, THAT MEET HE SPECIFICATION
WILL BE CONSIDERED.

U.S. DISTRICT COURT - WESTERN DISTRICT OF WISCONSIN ROBERT W. KASTENWEIER U.S. COURTHOUSE PIRST PLOOR MADISON, WISCONSIN

FURN - 5

MAY 2016

 $\alpha$ 

MAY 2016

FURNITURE WALL PLAN AND ELEVATIONS - IT DEPARTMENT SUITE