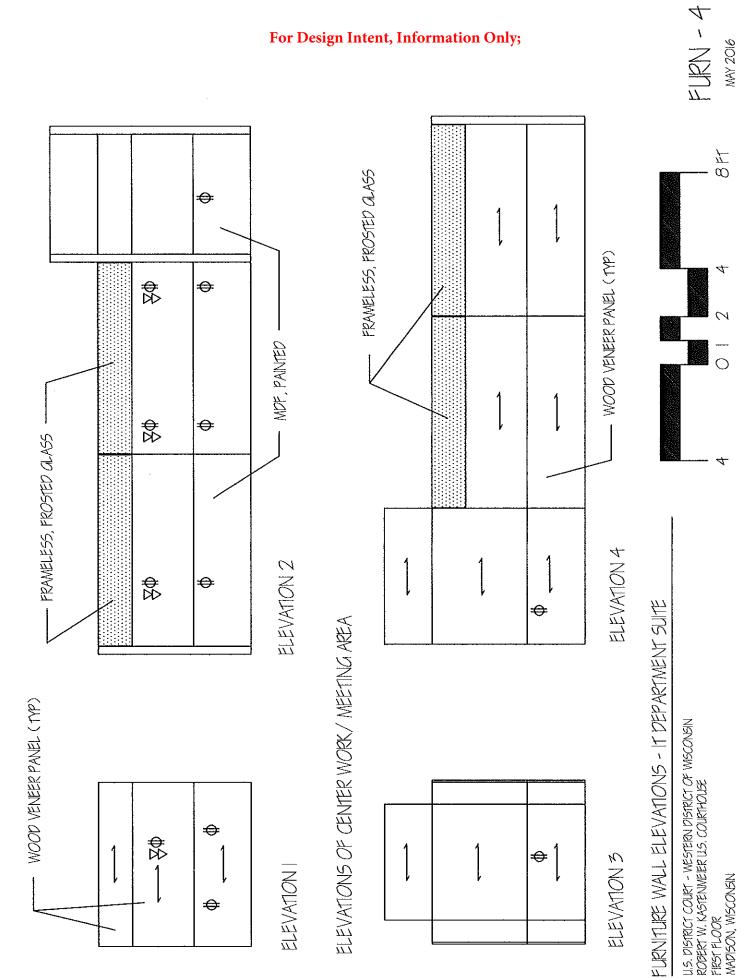

# ATTACHMENT A SCOPE OF WORK SPECIFICATIONS AND DETAILS

- 1. Furniture wall system to be glass/solid material to full height, aluminum framed glass to ceiling at 8'-5"AFF, verify in field. Layout shall be as shown on the attached drawing. The doors shall be aluminum/glass, sliding, with no lock. Glass wall at offices to have framed glass. All other walls, unless noted on the plans, shall be painted finish with two horizontal joints to accommodate furniture and accessories. Metal framing shall be clear aluminum color, solid wall finish shall be as selected by the Court in standard colors as available. More than one color may be selected.
- 2. Wall system to be Infinium, DIRTT, Steelcase or Court approved equal. The basis of design is the DIRTT product and renderings from such are included for understanding of design intent.
- 3. Existing Conditions The existing floor is concrete substrate with carpet tile. The existing walls are painted, gypsum board. The existing acoustical lay-in ceiling tile and shall remain.
- 4. Adjust wall system around any existing wood base or other trim.

-NEW FURNITURE WALLS TO BE INSTALLED FLOOR TO

. WALLS TO HAVE HORIZONFAL REVEALS TO SUPPORT

- ALL DOORS SHALL BE FULL GLASS WITH ALUMINUM

FRAME SLIDERS, NOT LOCKABLE

- DIMENSION STOWN ARE APPROXIMATE.

(水):'4-'0- ZNI(出)

PLAN. WALLS SHOWN WITH 1 AM TO BE WOOD

- ALL WALLS TO BE INSULATED / ATTENUATED FOR

公形形

- ALL DOORS TO BE CASKETED FOR SOUND

88

AFFINATION

- ALL TILES TO BE PAINTED MOF UNLESS NOTED ON

- GLASS OFFICE FRONTS TO FRAMED

FURNITURE AND ACCESSORES

BASIS OF DESIGN IS DIRTT FURNITURE WALLS.
ATTACHED DRAWINGS ARE FOR INFORMATIONAL
PURPOSES TO SEE DESING INTENT, OHER
MANUFACHIRERS, THAT MEET HE SPECIFICATION
WILL BE CONSIDERED.

FURNITURE WALL - 8'-5" FLR TO CLG

AND PATWAYS FOR ALL ELECTRICAL OUTLETS AND LIGHT

SWITCHES AND TELE/DATA OUILETS IN THE WALLS

- WALL PROVIDER TO PROVIDER ALL BOXES, CONDUITS

PR NOTALED IN THE WALL

- JUNCTION BOXES WITH CIRCUITS ARE PROVIDED ABOVE

# FURNITURE WALL PLAN - IT DEPARTMENT SUITE

U.S. DISTRICT COURT - WESTERN DISTRICT OF WISCONSIN ROBERT W. KASTENMEIER U.S. COURTHOUSE FIRST FLOOR MADISON, WISCONSIN

MAY 2016

<u>ゆ</u> 二

FURNITURE WALL PLAN AND ELEVATIONS - IT DEPARTMENT SUITE