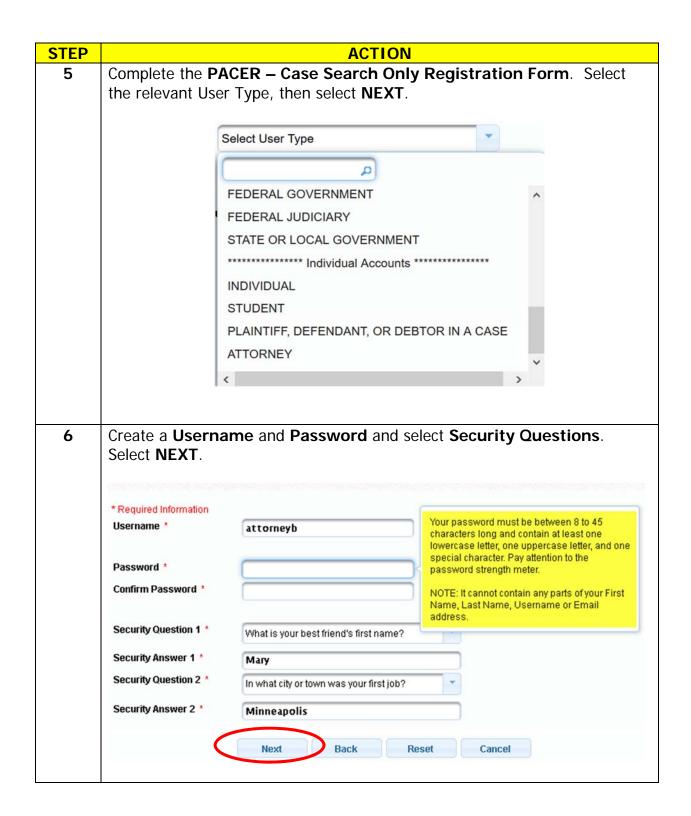

## **Register for New PACER Account**

User needs an Individual PACER Account

Each Attorney
(and/or filer)
in a firm needs a
separate PACER
Sign-On and
Password

| STEP | ACTION                                                                                                                                                                                                                                                                                                                                                                                                                                                                                                                                         |
|------|------------------------------------------------------------------------------------------------------------------------------------------------------------------------------------------------------------------------------------------------------------------------------------------------------------------------------------------------------------------------------------------------------------------------------------------------------------------------------------------------------------------------------------------------|
| 7    | Enter payment information if desired. This screen is optional                                                                                                                                                                                                                                                                                                                                                                                                                                                                                  |
|      | <b>Providing a credit card is optional.</b> If you would like to register without providing a credit card, click NEXT below without entering any information on this screen. For instant access to PACER, we will validate the credit card information you provide here. There is no registration charge; however, the credit card will be charged quarterly for any fees incurred. If you submit your registration request without providing credit card information, you will receive an activation code by U.S. mail in 7-10 business days. |
| 8    | Confirm you have read the policies and procedures.                                                                                                                                                                                                                                                                                                                                                                                                                                                                                             |
|      | Your PACER Account has been created!                                                                                                                                                                                                                                                                                                                                                                                                                                                                                                           |
|      | <ul> <li>Once the court goes live on NextGen EM/ECF on March 30, 2020, you<br/>will link your new PACER account to you CM/ECF filing account.</li> </ul>                                                                                                                                                                                                                                                                                                                                                                                       |
|      | <ul> <li>You will then use your PACER Account username and password to<br/>access CM/ECF for Western District of Wisconsin Bankruptcy and other<br/>courts who have upgraded to NextGen.</li> </ul>                                                                                                                                                                                                                                                                                                                                            |