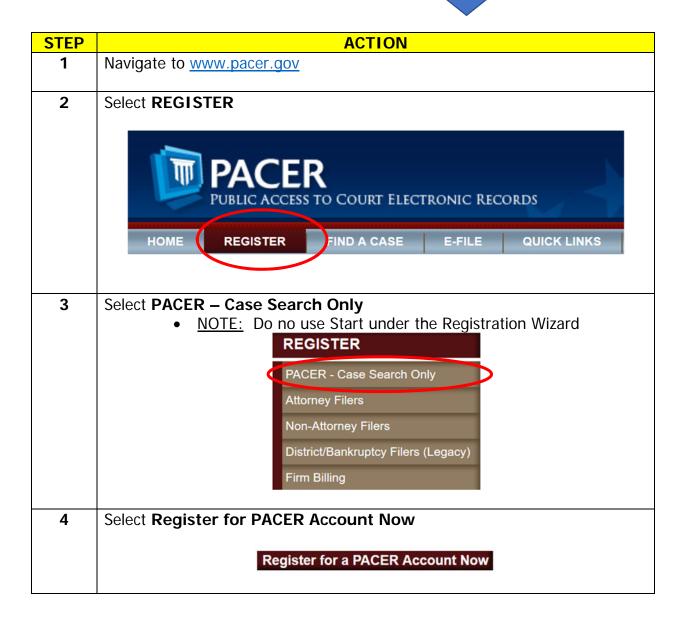

## **Register for New PACER Account**

User needs an Individual PACER Account

Each Attorney
(and/or filer)
in a firm needs a
separate PACER
Sign-On and
Password

| STEP | ACTION                                                                                                                                                                                                                                                                                                                                                                                                                                                                                                                                         |
|------|------------------------------------------------------------------------------------------------------------------------------------------------------------------------------------------------------------------------------------------------------------------------------------------------------------------------------------------------------------------------------------------------------------------------------------------------------------------------------------------------------------------------------------------------|
| 7    | Enter payment information if desired. This screen is optional                                                                                                                                                                                                                                                                                                                                                                                                                                                                                  |
|      | <b>Providing a credit card is optional.</b> If you would like to register without providing a credit card, click NEXT below without entering any information on this screen. For instant access to PACER, we will validate the credit card information you provide here. There is no registration charge; however, the credit card will be charged quarterly for any fees incurred. If you submit your registration request without providing credit card information, you will receive an activation code by U.S. mail in 7-10 business days. |
| 8    | Confirm you have read the policies and procedures.                                                                                                                                                                                                                                                                                                                                                                                                                                                                                             |
|      | Your PACER Account has been created!                                                                                                                                                                                                                                                                                                                                                                                                                                                                                                           |
|      | <ul> <li>Once the court goes live on NextGen EM/ECF on March 30, 2020, you<br/>will link your new PACER account to you CM/ECF filing account.</li> </ul>                                                                                                                                                                                                                                                                                                                                                                                       |
|      | <ul> <li>You will then use your PACER Account username and password to<br/>access CM/ECF for Western District of Wisconsin Bankruptcy and other<br/>courts who have upgraded to NextGen.</li> </ul>                                                                                                                                                                                                                                                                                                                                            |